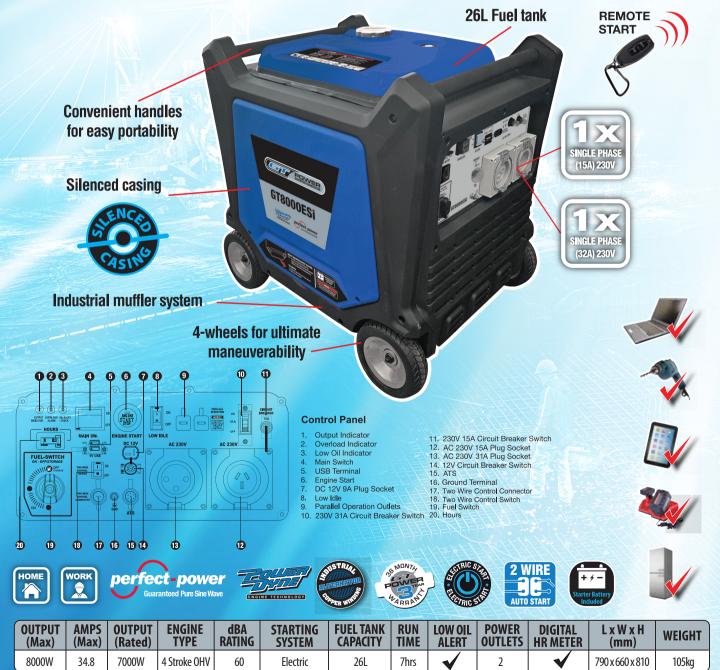

## GT8000ESI ELECTRIC START INVERTER GENERATOR

## 8000W

With 8000W (max) power output and up-to 7hrs runtime the GT8000ESi is the ideal generator for home backup, solar set-ups, worksites or in emergencies where perfect power is essential. As an inverter it will safely run sensitive electronics such as laptops, household appliances and power tools – perfect in the event of power outages.

With 2-Wire start built in, the machine can automatically switch to generator power making this machine ideal to provide back-up power and solar installations. With all the normal GT Power features, such as Powerdyne engine and super-duty copper-wound alternator this machine offers the ultimate in performance and reliability. Also featuring a silenced casing, smart throttle and eco-mode this machine is whisper quiet when in use.

The GT8000ESi has the largest output of the GT Power inverter range along with the monster 32amp outlet, you'll have endless possibilities.